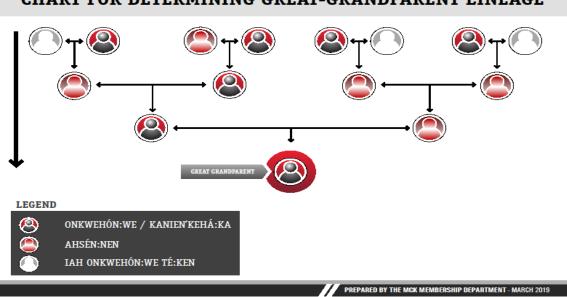

#### 2. GUIDING PRINCIPLES

2.1 The Registrar in performing their duties and making their decisions with regards to a great-grandparent's lineage will use the chart reproduced below. After verifying the great-grandparent's lineage using the chart reproduced below the great-grandparent may be recognized as Ahsén:nen, Kanien'kehá:ka, Onkwehón:we, or Iah Onkwehón:we Té:ken.

### 3. CHART FOR DETERMINING GREAT-GRANDPARENT LINEAGE

3.1 The charts for determining Great-Grandparent lineage appear below and are not exhaustive.

# CHART FOR DETERMINING GREAT-GRANDPARENT LINEAGE

## CHART FOR DETERMINING GREAT-GRANDPARENT LINEAGE

LEGEND

8

ONKWEHÓN:WE / KANIEN'KEHÁ:KA

AHSÉN:NEN

IAH ONKWEHÓN:WE TÉ:KEN

PREPARED BY THE MCK MEMBERSHIP DEPARTMENT - MARCH 2019