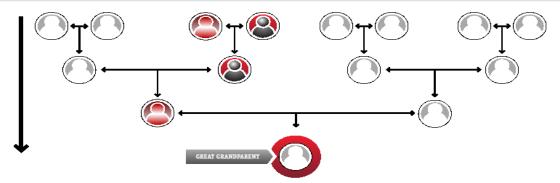

#### 2. GUIDING PRINCIPLES

2.1 The Registrar in performing their duties and making their decisions with regards to a great-grandparent's lineage will use the chart reproduced below. After verifying the great-grandparent's lineage using the chart reproduced below the great-grandparent may be recognized as Ahsén:nen, Kanien'kehá:ka, Onkwehón:we, or Iah Onkwehón:we Té:ken.

### 3. CHART FOR DETERMINING GREAT-GRANDPARENT LINEAGE

3.1 The charts for determining Great-Grandparent lineage appear below and are not exhaustive.

### CHART FOR DETERMINING GREAT-GRANDPARENT LINEAGE

# CHART FOR DETERMINING GREAT-GRANDPARENT LINEAGE

## CHART FOR DETERMINING GREAT-GRANDPARENT LINEAGE

<u>@</u>

ONKWEHÓN:WE / KANIEN'KEHÁ:KA

۹

AHSÉN:NEN

IAH ONKWEHÓN:WE TÉ:KEN

PREPARED BY THE MCK MEMBERSHIP DEPARTMENT - MARCH 2019

## CHART FOR DETERMINING GREAT-GRANDPARENT LINEAGE

LEGEND

8

ONKWEHÓN:WE / KANIEN'KEHÁ:KA

AHSÉN:NEN

IAH ONKWEHÓN:WE TÉ:KEN

PREPARED BY THE MCK MEMBERSHIP DEPARTMENT - MARCH 2019

## CHART FOR DETERMINING GREAT-GRANDPARENT LINEAGE

ONKWEHÓN:WE / KANIEN'KEHÁ:KA

IAH ONKWEHÓN:WE TÉ:KEN

PREPARED BY THE MCK MEMBERSHIP DEPARTMENT - MARCH 2019

### CHART FOR DETERMINING GREAT-GRANDPARENT LINEAGE

LEGEND

ONKWEHÓN:WE / KANIEN'KEHÁ:KA

AHSÉN:NEN

IAH ONKWEHÓN:WE TÉ:KEN

PREPARED BY THE MCK MEMBERSHIP DEPARTMENT - MARCH 2019