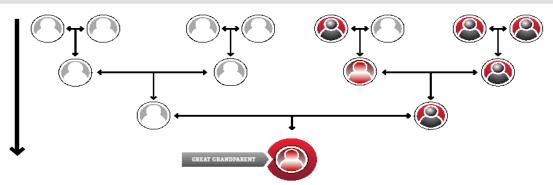

#### 2. GUIDING PRINCIPLES

2.1 The Registrar in performing their duties and making their decisions with regards to a great-grandparent's lineage will use the chart reproduced below. After verifying the great-grandparent's lineage using the chart reproduced below the great-grandparent may be recognized as Ahsén:nen, Kanien'kehá:ka, Onkwehón:we, or Iah Onkwehón:we Té:ken.

### 3. CHART FOR DETERMINING GREAT-GRANDPARENT LINEAGE

3.1 The charts for determining Great-Grandparent lineage appear below and are not exhaustive.

### CHART FOR DETERMINING GREAT-GRANDPARENT LINEAGE

LEGEND

ONKWEHÓN:WE / KANIEN'KEHÁ:KA

AHSÉN:NEN

IAH ONKWEHÓN:WE TÉ:KEN

PREPARED BY THE MCK MEMBERSHIP DEPARTMENT - MARCH 2019