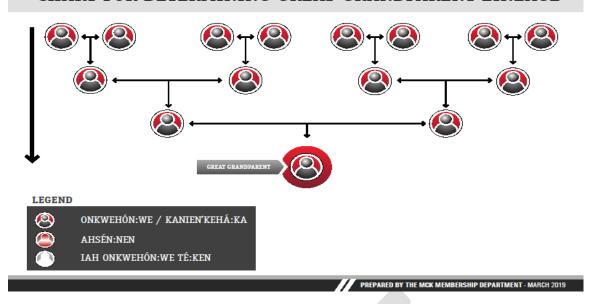

#### 2. GUIDING PRINCIPLES

2.1 The Registrar in performing their duties and making their decisions with regards to a great-grandparent's lineage will use the chart reproduced below. After verifying the great-grandparent's lineage using the chart reproduced below the great-grandparent may be recognized as Ahsén:nen, Kanien'kehá:ka, Onkwehón:we, or Iah Onkwehón:we Té:ken.

### 3. CHART FOR DETERMINING GREAT-GRANDPARENT LINEAGE

3.1 The charts for determining Great-Grandparent lineage appear below and are not exhaustive.

### CHART FOR DETERMINING GREAT-GRANDPARENT LINEAGE

## CHART FOR DETERMINING GREAT-GRANDPARENT LINEAGE

<u>@</u>

ONKWEHÓN:WE / KANIEN'KEHÁ:KA

۹

AHSÉN:NEN

IAH ONKWEHÓN:WE TÉ:KEN

PREPARED BY THE MCK MEMBERSHIP DEPARTMENT - MARCH 2019