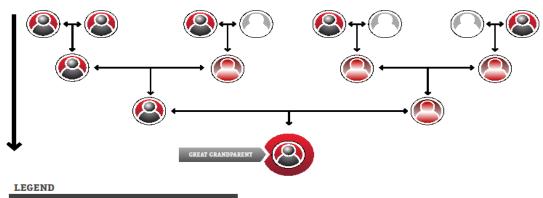

#### 2. GUIDING PRINCIPLES

2.1 The Registrar in performing their duties and making their decisions with regards to a great-grandparent's lineage will use the chart reproduced below. After verifying the great-grandparent's lineage using the chart reproduced below the great-grandparent may be recognized as Ahsén:nen, Kanien'kehá:ka, Onkwehón:we, or Iah Onkwehón:we Té:ken.

### 3. CHART FOR DETERMINING GREAT-GRANDPARENT LINEAGE

3.1 The charts for determining Great-Grandparent lineage appear below and are not exhaustive.

## CHART FOR DETERMINING GREAT-GRANDPARENT LINEAGE

ONKWEHÓN:WE / KANIEN'KEHÁ:KA

IAH ONKWEHÓN:WE TÉ:KEN

PREPARED BY THE MCK MEMBERSHIP DEPARTMENT - MARCH 2019