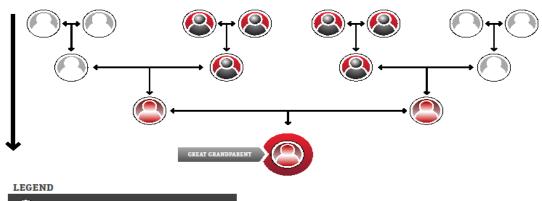

#### 2. GUIDING PRINCIPLES

2.1 The Registrar in performing their duties and making their decisions with regards to a great-grandparent's lineage will use the chart reproduced below. After verifying the great-grandparent's lineage using the chart reproduced below the great-grandparent may be recognized as Ahsén:nen, Kanien'kehá:ka, Onkwehón:we, or Iah Onkwehón:we Té:ken.

### 3. CHART FOR DETERMINING GREAT-GRANDPARENT LINEAGE

3.1 The charts for determining Great-Grandparent lineage appear below and are not exhaustive.

### CHART FOR DETERMINING GREAT-GRANDPARENT LINEAGE

# CHART FOR DETERMINING GREAT-GRANDPARENT LINEAGE

## CHART FOR DETERMINING GREAT-GRANDPARENT LINEAGE

<u>@</u>

ONKWEHÓN:WE / KANIEN'KEHÁ:KA

۹

AHSÉN:NEN

IAH ONKWEHÓN:WE TÉ:KEN

PREPARED BY THE MCK MEMBERSHIP DEPARTMENT - MARCH 2019

## CHART FOR DETERMINING GREAT-GRANDPARENT LINEAGE

LEGEND

8

ONKWEHÓN:WE / KANIEN'KEHÁ:KA

AHSÉN:NEN

IAH ONKWEHÓN:WE TÉ:KEN

PREPARED BY THE MCK MEMBERSHIP DEPARTMENT - MARCH 2019

## CHART FOR DETERMINING GREAT-GRANDPARENT LINEAGE

ONKWEHÓN:WE / KANIEN'KEHÁ:KA

IAH ONKWEHÓN:WE TÉ:KEN

PREPARED BY THE MCK MEMBERSHIP DEPARTMENT - MARCH 2019

### CHART FOR DETERMINING GREAT-GRANDPARENT LINEAGE

LEGEND

ONKWEHÓN:WE / KANIEN'KEHÁ:KA

AHSÉN:NEN

IAH ONKWEHÓN:WE TÉ:KEN

PREPARED BY THE MCK MEMBERSHIP DEPARTMENT - MARCH 2019